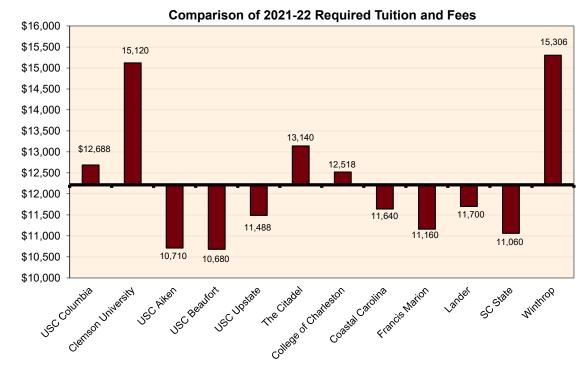

#### **Columbia Tuition**

|                    | Proposed Full-Time Resident Tuition and Required Fees per Semester | Dollar Increase/<br>(Decrease)<br>(Per semester)<br>FY2022 to FY2023 |
|--------------------|--------------------------------------------------------------------|----------------------------------------------------------------------|
| Undergraduate      | \$ 6,344                                                           | \$ 0                                                                 |
| Graduate           | \$ 7,067                                                           | \$ 0                                                                 |
| Pharmacy (annual)  | \$ 27,840                                                          | \$ 0                                                                 |
| Law                | \$ 10,361                                                          | \$ 0                                                                 |
| School of Medicine | \$ 21,744                                                          | \$ 0                                                                 |

#### **Tuition and Fees**

|                                | Proposed Full-Time Resident        | Dollar Increase  |
|--------------------------------|------------------------------------|------------------|
|                                | Undergraduate Tuition and Required | (Per semester)   |
|                                | Fees per Semester                  | FY2022 to FY2023 |
| USC Aiken                      | \$ 5,355                           | \$ 0             |
| USC Beaufort                   | \$ 5,340                           | \$ 0             |
| USC Upstate                    | \$ 5,744                           | \$ 0             |
| USC Regional Palmetto Colleges | \$ 3,779                           | \$ 0             |