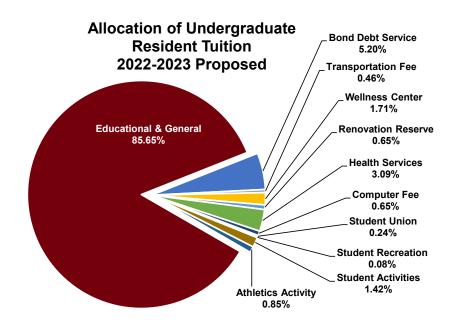

#### **Columbia Tuition**

|                    | Proposed Full-Time Resident Tuition and Required Fees per Semester | Dollar Increase/<br>(Decrease)<br>(Per semester)<br>FY2022 to FY2023 |
|--------------------|--------------------------------------------------------------------|----------------------------------------------------------------------|
| Undergraduate      | \$ 6,344                                                           | \$ 0                                                                 |
| Graduate           | \$ 7,067                                                           | \$ 0                                                                 |
| Pharmacy (annual)  | \$ 27,840                                                          | \$ 0                                                                 |
| Law                | \$ 10,361                                                          | \$ 0                                                                 |
| School of Medicine | \$ 21,744                                                          | \$ 0                                                                 |