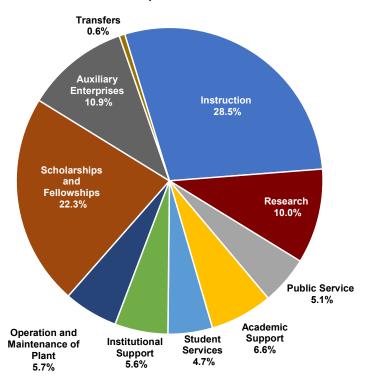

### Proposed Budget FY 2022-2023 Expenditures

#### **Expenditures**

| Aponanaioo                         |               |
|------------------------------------|---------------|
| Instruction                        | 516,632,878   |
| Research                           | 181,354,403   |
| Public Service                     | 92,105,584    |
| Academic Support                   | 120,182,737   |
| Student Services                   | 84,537,352    |
| Institutional Support              | 100,661,942   |
| Operation and Maintenance of Plant | 102,593,188   |
| Scholarships and Fellowships       | 403,291,500   |
| Auxiliary Enterprises              | 197,439,247   |
| Transfers                          | 11,231,931    |
| Total Expenditures                 | 1,810,030,763 |