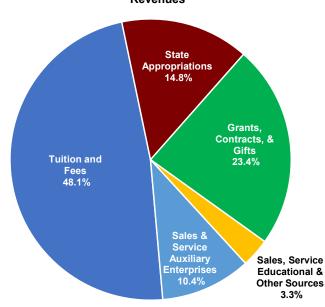

### Proposed Budget FY 2022-2023 Revenues

#### Revenues

Tuition and Fees 867,463,295
State Appropriations 266,509,047
Grants, Contracts, & Gifts 422,567,742
Sales, Service Educational & Other

Sales, Service Educational & Other Sources

Sales & Service Auxiliary

Enterprises 187,855,850

59,885,875

Total Revenues 1,804,281,809

Across the system, tuition, and fees account for 48.1% of the total budget with state appropriations providing 14.8% of funds. The total current fund revenue budget increases by 3.3% at \$57.6 million from FY2022 to FY2023. In Columbia, non-resident students comprise 42% of undergraduate enrollment and contribute to 56% of net tuition whereas resident students comprise 58% of undergraduate enrollment and contribute 44% of net tuition. System wide expenditures that directly impact the institutional mission of teaching, research, academic support activity, and public service are 77.2% of total expenses at \$1.398 billion. Total current funds expenditures for the system are proposed to increase by \$45.1 million.