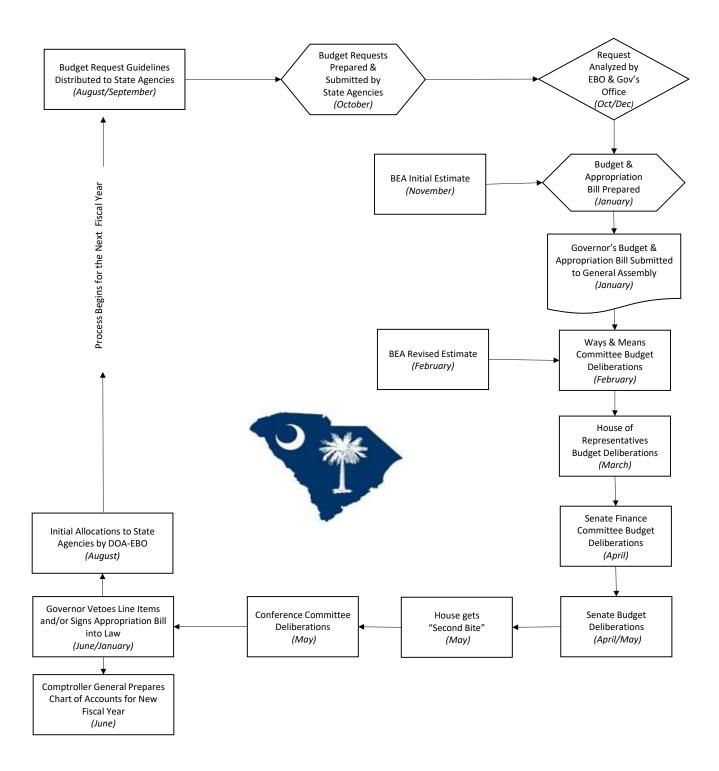

permanent positions requested must be included in the budget request. This applies to all permanent positions, regardless of the funding sources.

According to the SC Appropriations Act (PART1B Section 117-X900 General Provisions 117.14) "the Executive Budget Office shall maintain and make, as necessary, periodic adjustments thereto, an official record of the total number of authorized full-time equivalent positions by agency for state and total funding sources." To accomplish this, each year in August, the total number of permanent positions authorized must be established and reconciled between UofSC and the State Office of Human Resources Management. UofSC Human Resources provides the information for the FTE reconciliation.

# EXTERNAL DEVELOPMENT: SOUTH CAROLINA'S STATE BUDGET PROCESS



#### **APPENDIX 25**

# UNIVERSITY OF SOUTH CAROLINA DELEGATION OF AUTHORITY TO THE ADMINISTRATION OF THE UNIVERSITY FISCAL YEAR 2022-2023

In approving this budget, the Board of Trustees recognizes that the amounts shown as revenue are estimates and are subject to changes, and that the amounts shown for expenditures are a reflection of plans and workload estimates as of the time the proposed budget was prepared. The Board further recognizes that each day may bring new challenges and developments requiring adjustments in plans, programs, estimates and budget items. To provide for continuity and essential flexibility in operations, the Board of Trustees reaffirms for Fiscal Year 2022-2023 the delegation of necessary authority to the President to act in all matters, and to the Chief Financ