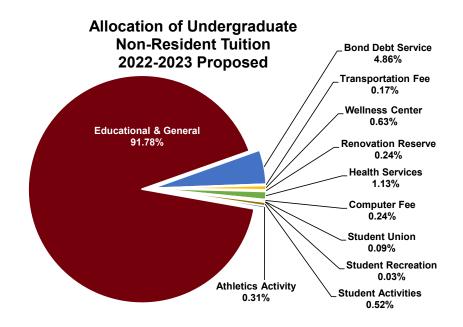

#### **Columbia Tuition**

|                    | Proposed Full-Time Resident Tuition and Required Fees per Semester | Dollar Increase/<br>(Decrease)<br>(Per semester)<br>FY2022 to FY2023 |
|--------------------|--------------------------------------------------------------------|----------------------------------------------------------------------|
| Undergraduate      | \$ 6,344                                                           | \$ 0                                                                 |
| Graduate           | \$ 7,067                                                           | \$ 0                                                                 |
| Pharmacy (annual)  | \$ 27,840                                                          | \$ 0                                                                 |
| Law                | \$ 10,361                                                          | \$ 0                                                                 |
| School of Medicine | \$ 21,744                                                          | \$ 0                                                                 |